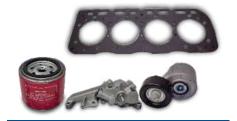

#### **MAINTENANCE PARTS**

- Filter
- Pump
- Belt & Bearing
- Engine Gasket
- Chemical

#### MAINTENANCE PARTS

- Filter
- Pump
- Belt & Bearing
- Engine Gasket
- Chemical

#### MAINTENANCE PARTS

- Filter
- Pump
- Belt & Bearing
- Engine Gasket
- Chemical

- Brake Pad & Shoe
- Caliper Brake
- Drum Brake
- Master Cylinder & Booster

#### MAINTENANCE PARTS

- Filter
- Pump
- Belt & Bearing
- Engine Gasket
- Chemical

- Brake Pad & Shoe
- Caliper Brake
- Drum Brake
- Master Cylinder & Booster
- ABS Sensor