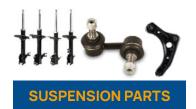

#### SUSPENSION PARTS

- Shock Absorber & Strut
- Stabilizer Link
- Control Arm & Ball Joint

- Steering Gear Box
- Column Shaft
- Intermediate Shaft
- Rack End & Tie-road End