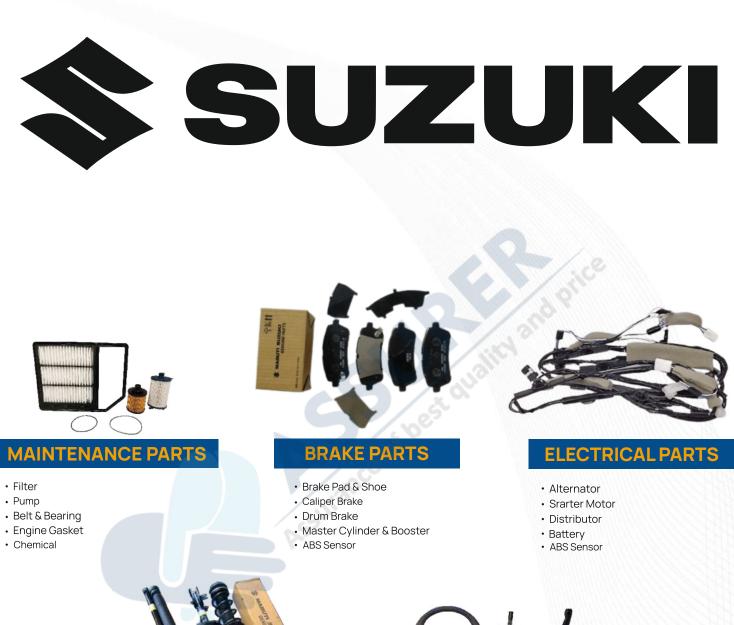

#### **MAINTENANCE PARTS**

- Filter
- Pump
- Belt & Bearing
- Engine Gasket
- Chemical

#### **BRAKE PARTS**

- Brake Pad & Shoe
- Caliper Brake
- Drum Brake
- Master Cylinder & Booster
- ABS Sensor

#### **ELECTRICAL PARTS**

Alternator

- Srarter Motor
- Distributor
- Battery
- ABS Sensor