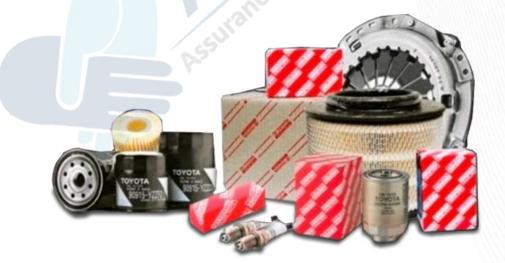

#### **MAINTENANCE PARTS**

- Filter
- Pump
- Belt & Bearing
- Engine Gasket
- Chemical

#### MAINTENANCE PARTS

- Filter
- Pump
- Belt & Bearing
- Engine Gasket
- Chemical

#### MAINTENANCE PARTS

- Filter
- Pump
- Belt & Bearing
- Engine Gasket
- Chemical

- Brake Pad & Shoe
- Caliper Brake
- Drum Brake
- Master Cylinder & Booster

#### MAINTENANCE PARTS

- Filter
- Pump
- Belt & Bearing
- Engine Gasket
- Chemical

- Brake Pad & Shoe
- Caliper Brake
- Drum Brake
- Master Cylinder & Booster
- ABS Sensor