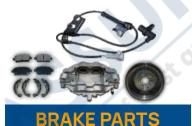

#### **BRAKE PARTS**

- Brake Pad & Shoe
- Caliper Brake
- Drum Brake
- Master Cylinder & Booster
- ABS Sensor

#### **BRAKE PARTS**

- Brake Pad & Shoe
- Caliper Brake
- Drum Brake
- Master Cylinder & Booster
- ABS Sensor

- Starter Motor
- Distributor
- Battery
- ABS Sensor

- Shock Absorber & Strut
- Stabilizer Link
- Control Arm & Ball Joint

#### **BRAKE PARTS**

- Brake Pad & Shoe
- Caliper Brake
- Drum Brake
- Master Cylinder & Booster