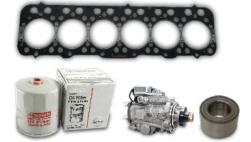

#### **MAINTENANCE PARTS**

- Filter
- Pump
- Belt & Bearing
- Engine Gasket
- Chemical