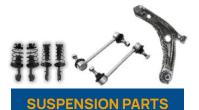

#### SUSPENSION PARTS

- Shock Absorber & Strut
- Stabilizer Link
- Control Arm & Ball Joint

- Steering Gear Box
- Column Shaft
- Intermediate Shaft
- Rack End & Tie-road End

#### **BRAKE PARTS**

- Brake Pad & Shoe
- Caliper Brake
- Drum Brake
- Master Cylinder & Booster
- ABS Sensor

- Starter Motor
- Distributor
- Battery
- ABS Sensor

- Shock Absorber & Strut
- Stabilizer Link
- Control Arm & Ball Joint

#### ABS Sensor

- Starter Motor
- Distributor
- Battery
- · ABS Sensor

- Shock Absorber & Strut
- Stabilizer Link
- · Control Arm & Ball Joint

- Steering Gear Box
- Column Shaft
- Intermediate Shaft
- Rack End & Tie-road End