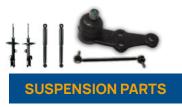

#### SUSPENSION PARTS

- Shock Absorber & Strut
- Stabilizer Link
- Control Arm & Ball Joint

- Steering Gear Box
- Column Shaft
- Intermediate Shaft
- Rack End & Tie-road End