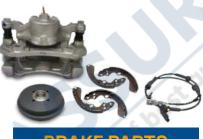

#### **BRAKE PARTS**

- Brake Pad & Shoe
- Caliper Brake
- Drum Brake
- Master Cylinder & Booster
- ABS Sensor