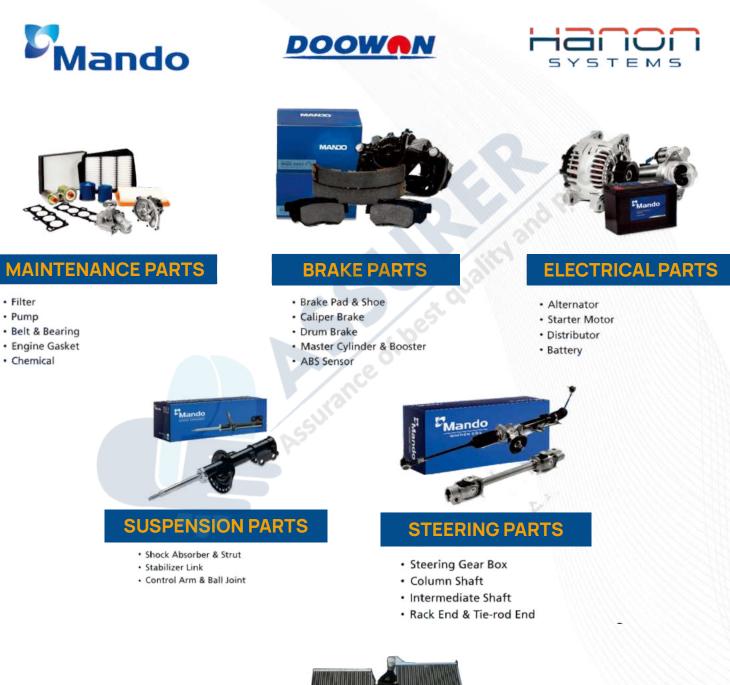

#### **OEM BRANDS**

Nand pri

- Shock Absorber & Strut
- Stabilizer Link
- Control Arm & Ball Joint

- Column Shaft
- Intermediate Shaft
- Rack End & Tie-road End

**STEERING PARTS** 

#### **MAINTENANCE PARTS**

- Filter
- Pump
- Belt & Bearing
- Engine Gasket
- Chemical

#### **BRAKE PARTS**

- Brake Pad & Shoe
- Caliper Brake
- Drum Brake
- Master Cylinder & Booster
- ABS Sensor

#### **ELECTRICAL PARTS**

Alternator

- Srarter Motor
- Distributor
- Battery
- ABS Sensor

#### SUSPENSION PARTS

- Shock Absorber & Strut
- Stabilizer Link
- Control Arm & Ball Joint

- Steering Gear Box
- Column Shaft
- Intermediate Shaft
- Rack End & Tie-road End