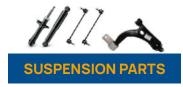

#### SUSPENSION PARTS

- Shock Absorber & Strut
- Stabilizer Link
- Control Arm & Ball Joint

- Steering Gear Box
- Column Shaft
- Intermediate Shaft
- Rack End & Tie-road End

#### **ELECTRICAL PARTS**

- Starter Motor
- Distributor
- Battery
- ABS Sensor

- Shock Absorber & Strut
- Stabilizer Link
- Control Arm & Ball Joint

- Steering Gear Box
- Column Shaft
- Intermediate Shaft
- Rack End & Tie-road End

#### ABS Sensor

- Starter Motor
- Distributor
- Battery
- · ABS Sensor

- Shock Absorber & Strut
- Stabilizer Link
- · Control Arm & Ball Joint

- Steering Gear Box
- Column Shaft
- Intermediate Shaft
- Rack End & Tie-road End