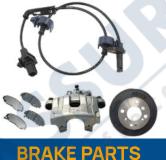

#### **BRAKE PARTS**

- Brake Pad & Shoe
- Caliper Brake
- Drum Brake
- Master Cylinder & Booster
- ABS Sensor

#### **BRAKE PARTS**

- Brake Pad & Shoe
- Caliper Brake
- Drum Brake
- Master Cylinder & Booster
- ABS Sensor

- Starter Motor
- Distributor
- Battery
- ABS Sensor

- Shock Absorber & Strut
- Stabilizer Link
- Control Arm & Ball Joint

#### **BRAKE PARTS**

- Brake Pad & Shoe
- Caliper Brake
- Drum Brake
- Master Cylinder & Booster