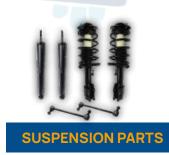

#### SUSPENSION PARTS

- Shock Absorber & Strut
- Stabilizer Link
- Control Arm & Ball Joint

- Steering Gear Box
- Column Shaft
- Intermediate Shaft
- Rack End & Tie-road End